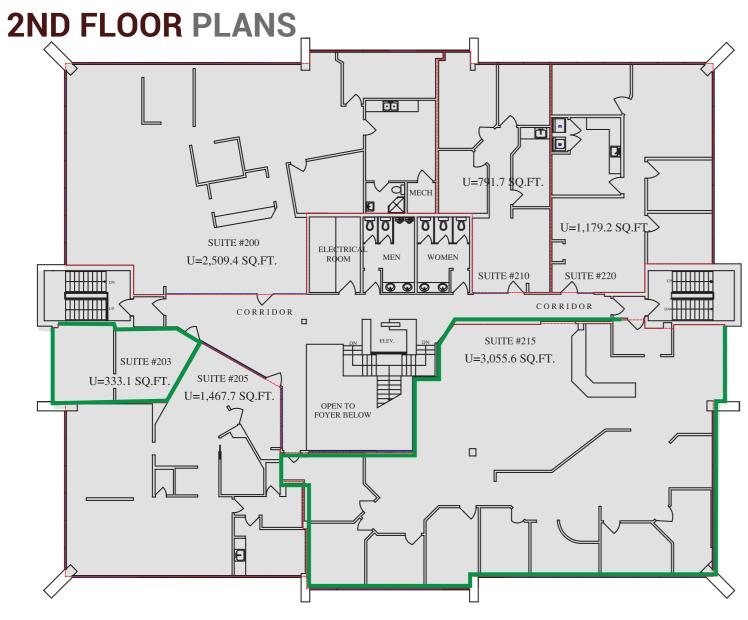

ay to Friday lay

uite 215: 3,392 SF | Suite 330: 5,232 SF

22 estimate)

ree of Charge

F - \$40.00 / Stall / Month

SUITE 203 – 370SF » SMALL OFFICE, BIG VIEWS

» 1 OFFICE » OPEN AREA

- SUITE 215 3,392 SF
- » 150 LINEAR FEET OF FLOOR TO CEILING WINDOWS