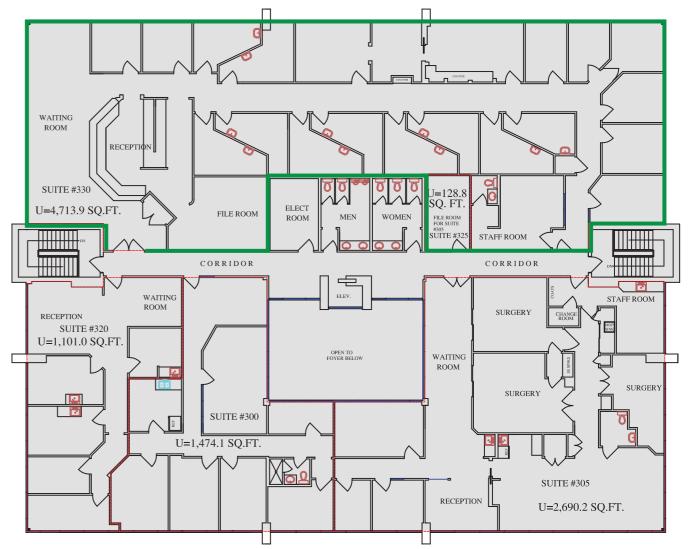

# **3RD FLOOR PLANS**

| SUITE 330 – 5,232 SF   | CAN B |
|------------------------|-------|
| » TURN KEY OPPORTUNITY | »220  |

### **BE DEMISED TO 2,500 SF** OFFICES >> RECEPTION >> STORAGE