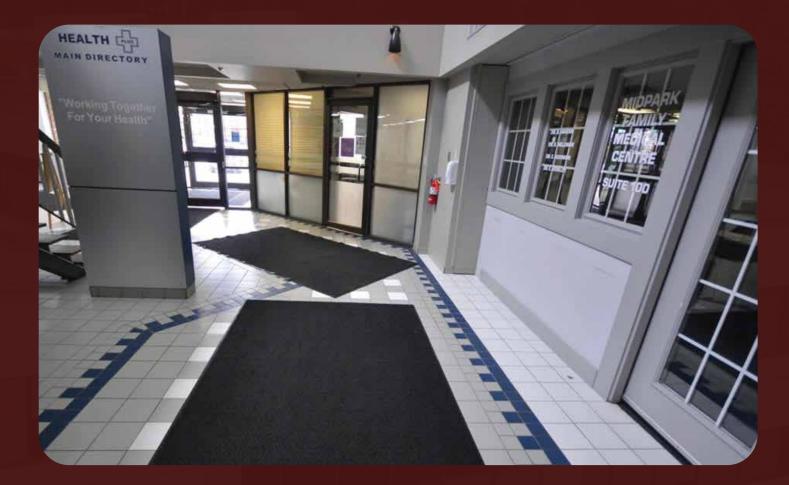

# **HEALTH PLUS MEDICAL BUILDING**

Office Space For Lease – The Health Plus Building is a highly visible suburban office/medical bulding located just off Macleod Trail with immediate proximity to the high density residential communities of Midnapore and Sundance. Parking is abundant to accomodate all medical uses.

### **HIGHLIGHTS**

- » Excellent visibility from Macleod Trail
- » Multipurpose office building
- » High density residential population in immediate area