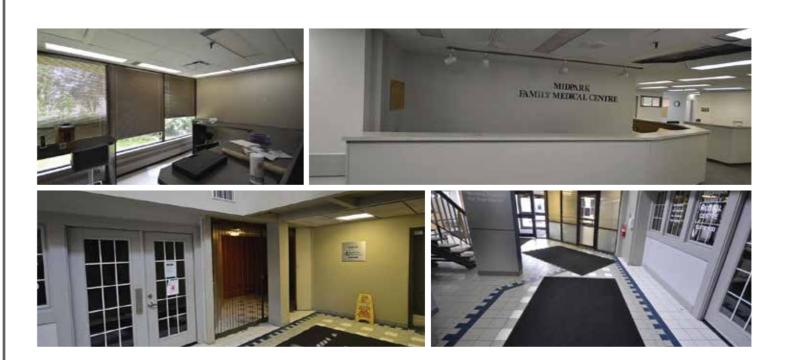

ay to Friday lay

uite 215: 3,392 SF | Suite 330: 5,232 SF

22 estimate)

ree of Charge

F - \$40.00 / Stall / Month

SUITE 203 – 370SF » SMALL OFFICE, BIG VIEWS

» 1 OFFICE » OPEN AREA

- SUITE 215 3,392 SF
- » 150 LINEAR FEET OF FLOOR TO CEILING WINDOWS

#### » OPEN AREA