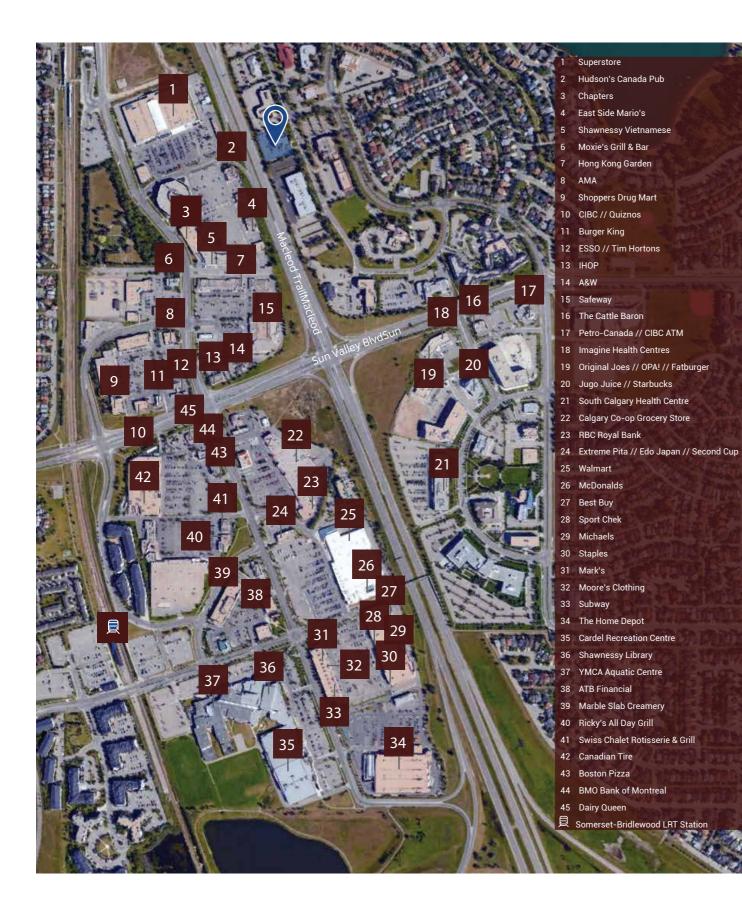

|
| Improvement Allowance | : Negotiable                                |
| Visitor Parking       | : 100 Stalls On-Site / Fre                  |
| Staff Parking         | : Up to 1 Stall per 250 SF                  |
|                       |                                             |

ay to Friday lay

uite 215: 3,392 SF | Suite 330: 5,232 SF

22 estimate)

ree of Charge

F - \$40.00 / Stall / Month



SUITE 203 – 370SF » SMALL OFFICE, BIG VIEWS

» 1 OFFICE » OPEN AREA

- SUITE 215 3,392 SF
- » 150 LINEAR FEET OF FLOOR TO CEILING WINDOWS

#### » OPEN AREA



# **3RD FLOOR PLANS**



| SUITE 330 – 5,232 SF   | CAN B |
|------------------------|-------|
| » TURN KEY OPPORTUNITY | »220  |



### **BE DEMISED TO 2,500 SF** OFFICES >> RECEPTION >> STORAGE

## SURROUNDING









# CONTACT

Shealthpluscentre.com

SITE MANAGER : Marlene Tran Leasing@healthplusecentre.com 587-216-3527