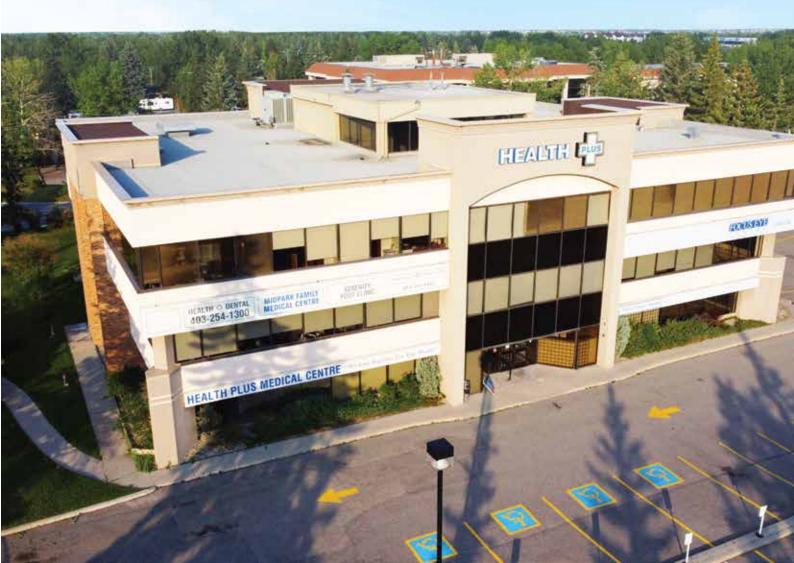

# **HEALTH PLUS MEDICAL BUILDING**

Office Space For Lease – The Health Plus Building is a highly visible suburban office/medical bulding located just off Macleod Trail with immediate proximity to the high density residential communities of Midnapore and Sundance. Parking is abundant to accomodate all medical uses.

### **HIGHLIGHTS**

- » Excellent visibility from Macleod Trail
- » Multipurpose office building
- » High density residential population in immediate area