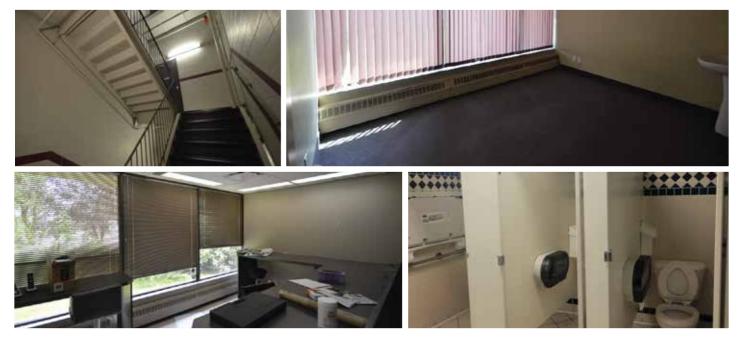

ay to Friday lay

uite 215: 3,392 SF | Suite 330: 5,232 SF

22 estimate)

ree of Charge

F - \$40.00 / Stall / Month

SUITE 203 – 370SF » SMALL OFFICE, BIG VIEWS

» 1 OFFICE » OPEN AREA

- SUITE 215 3,392 SF
- » 150 LINEAR FEET OF FLOOR TO CEILING WINDOWS

#### » OPEN AREA