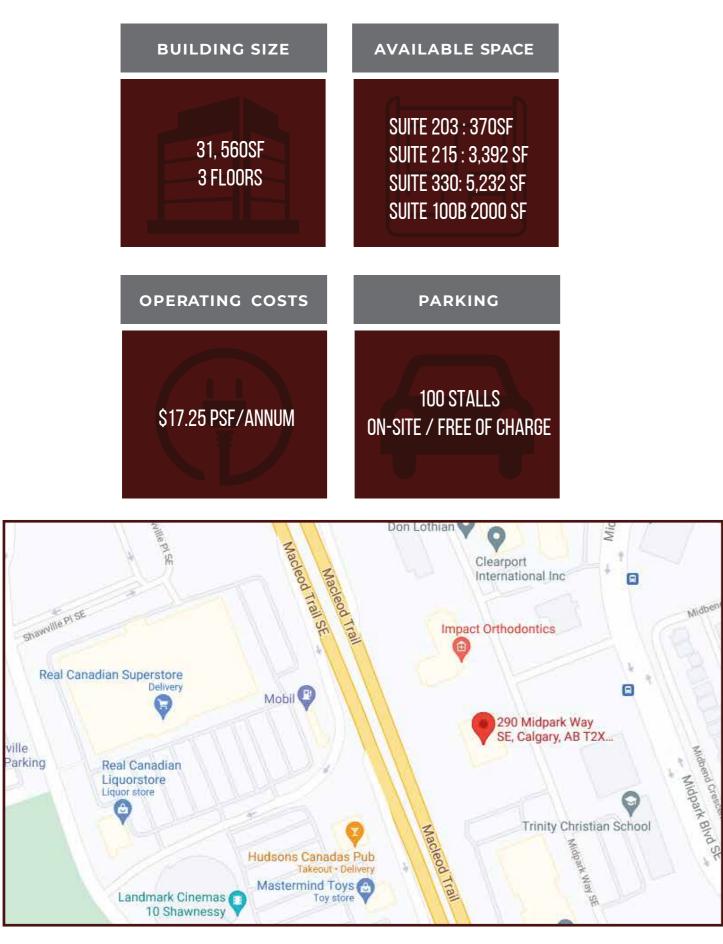

#### **BUILDING DETAILS**

| Year Built | : 1982                                                   |
|------------|----------------------------------------------------------|
| Floors     | : 3                                                      |
| Size       | : 31, 560SF                                              |
| Hours      | : 7:00am to 9:00pm / Monda<br>9:00am to 5:00pm / Saturda |

### **LEASING DETAILS**

| Avalable Space        | : Suite 203: 370SF   Su<br>Suite 100b 200sf |
|-----------------------|---------------------------------------------|
| Net Rent              | : Negotiable                                |
| Operating Costs       | : \$17.90 psf/annum (202                    |
| Improvement Allowance | : Negotiable                                |
| Visitor Parking       | : 100 Stalls On-Site / Fre                  |
| Staff Parking         | : Up to 1 Stall per 250 SF                  |
|                       |                                             |

ay to Friday lay

uite 215: 3,392 SF | Suite 330: 5,232 SF

22 estimate)

ree of Charge

F - \$40.00 / Stall / Month

SUITE 203 – 370SF » SMALL OFFICE, BIG VIEWS

» 1 OFFICE » OPEN AREA

- SUITE 215 3,392 SF
- » 150 LINEAR FEET OF FLOOR TO CEILING WINDOWS