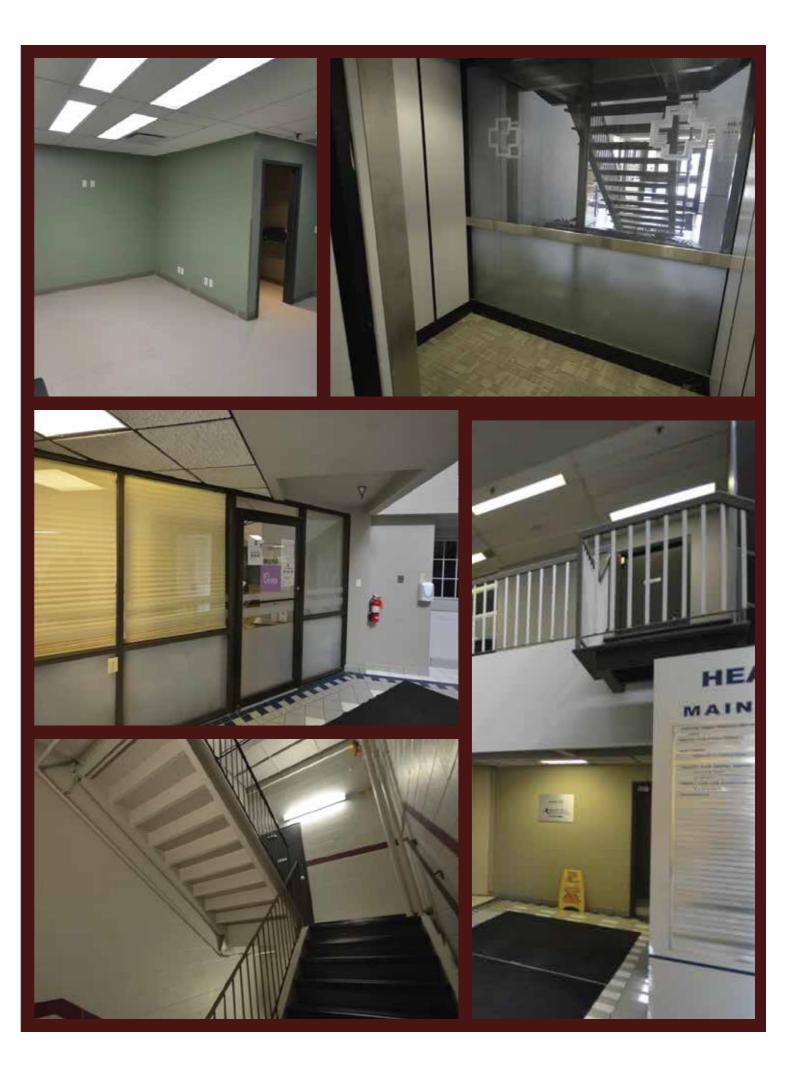

# **HEALTH PLUS MEDICAL BUILDING**

Office Space For Lease – The Health Plus Building is a highly visible suburban office/medical bulding located just off Macleod Trail with immediate proximity to the high density residential communities of Midnapore and Sundance. Parking is abundant to accomodate all medical uses.

### **HIGHLIGHTS**

- » Excellent visibility from Macleod Trail
- » Multipurpose office building
- » High density residential population in immediate area